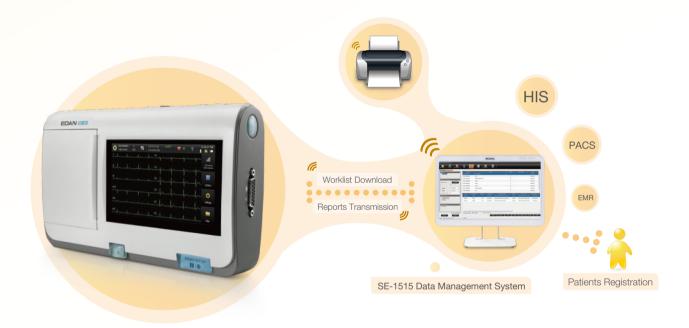

### **Powerful External Device Support**

SE-301 arms with two USB ports and one microSD card slot, which extends its capability by supporting various external devices such as barcode scanner, external printer, USB Memory Drive as well as microSD card.

### Bi-directional Communication with Data Management System

Via the LAN, build-in Wi-Fi or built-in GSM/GPRS cellular modem, SE-301 is able to receive orders from SE-1515 Data Management System and transmit ECG reports back to have further analysis, editing, saving or printing.

### **Multi-format Report**

SE-301 is able to export ECG reports in standard PDF format and optional SCP, XML and DICOM format, which offers you greater capability in integrating the ECGs into different data management systems.