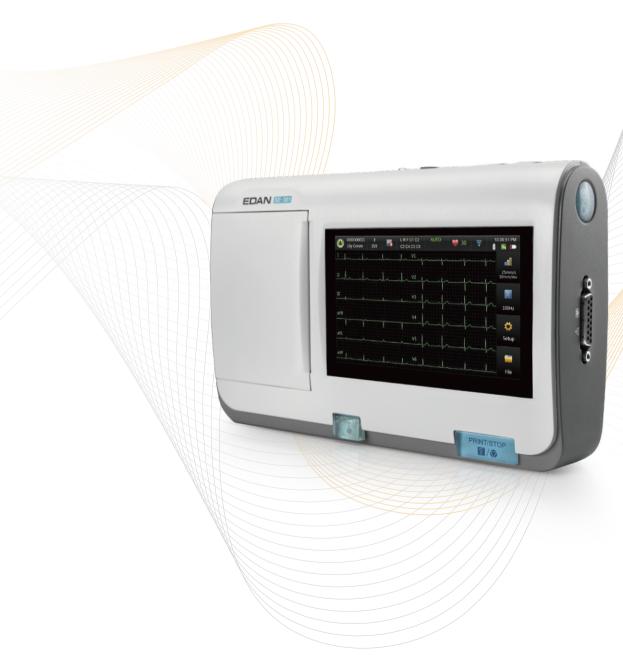

# **SE-301**

## 3-Channel Electrocardiograph

SE-301 is the new generation 3-channel ECG, which incorporates the benefits of the advanced technology and innovative design in an extremely compact and lightweight device. It is specifically developed for those who pursue superb portability without compromising on the quality for mobile environments. A variety of fantastic features are embodied in an amazing small body, making it more than just a 3-Channel ECG.