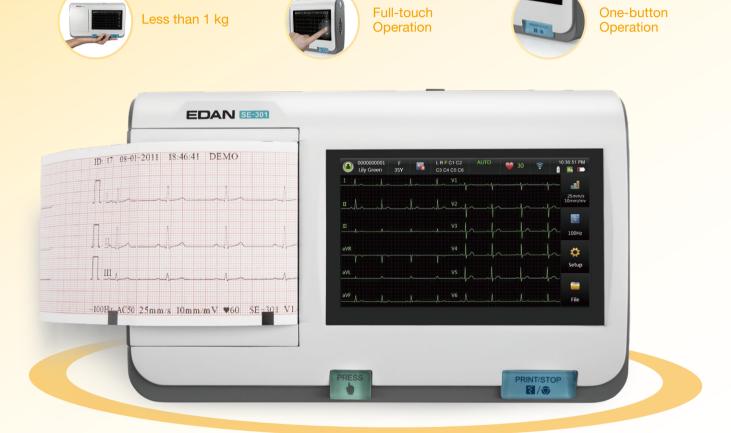

## 3-Channel Electrocardiograph

SE-301 is the new generation 3-channel ECG, which incorporates the benefits of the advanced technology and innovative design in an extremely compact and lightweight device. It is specifically developed for those who pursue superb portability without compromising on the quality for mobile environments. A variety of fantastic features are embodied in an amazing small body, making it more than just a 3-Channel ECG.

## All for a reliable result