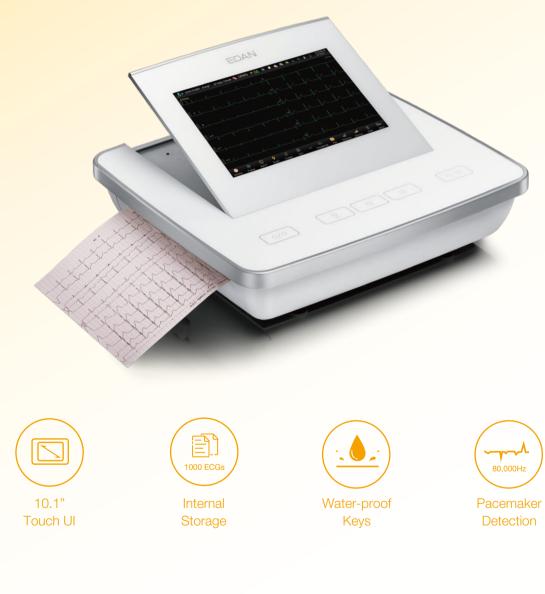

# Tailored for Advanced Cardiac Practice SE-1202 Electrocardiograph

EDAN

### Comprehensive Solutions for Cardiac Practice

SE-1202, as a next-generation ECG workstation, provides a comprehensive set of cardiac diagnosis tools, delivering cutting-edge technologies to support your clinical decisions in cardiac practice.

The desirable 10.1" capacitive touch screen presents a gorgeous trace view, coming along with easy operations on an on-screen toolbar with customizable hotkeys.

Foldable screen with living hinge design.

The waterproof capacitive keys with multi-color breathing lights enable easy cleaning and sterilization, introducing a smooth input experience to your daily practice.