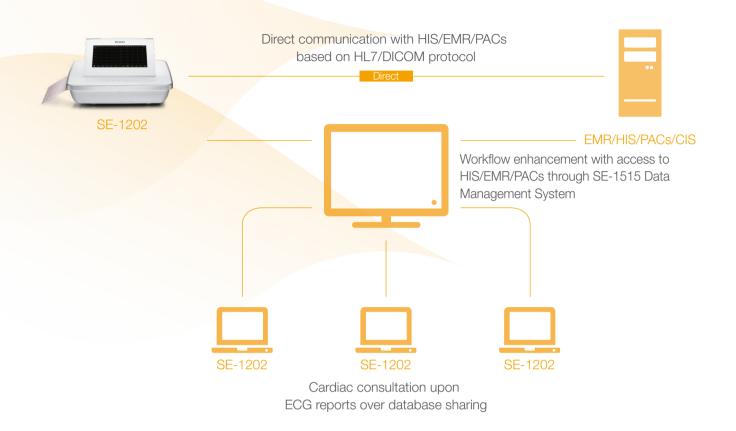

## Streamlined Data Connectivity

Global Headquarters: Edan Instruments, Inc. | 15 Jinhui Road, Pingshan District, Shenzhen 518122 P.R. China | +86.755.26898326 | www.edan.com | info@edan.com U.S. and Canada inquiries: EDAN Diagnostics, Inc. | 9918 Via Pasar, San Diego, CA 92126 +1.858.750.3066 | www.edandiagnostics.com | edan-info@edandiagnostics.com